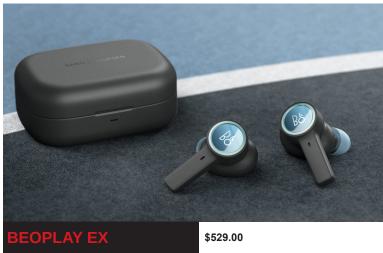

The Beoplay EX earbuds are as versatile as they are beautiful. These earbuds with wireless charging case and active noise cancellation bring exceptional sound along with a snug fit and long lasting comfort in one sleek package.