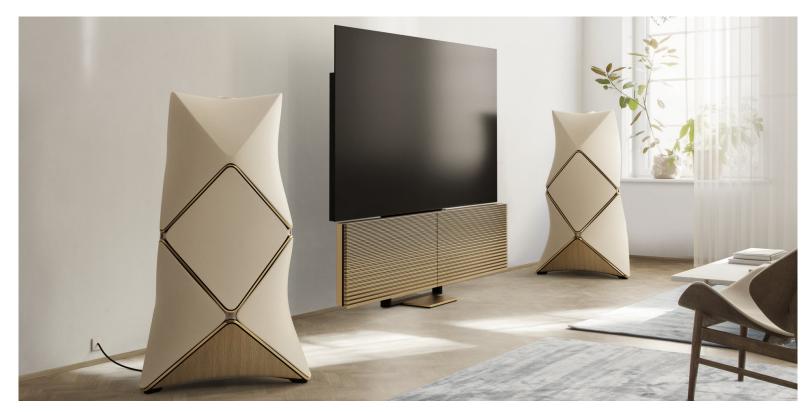

### **BEOLAB 28**

\$19,500.00

Beolab 28 is slimmer, smarter and more surprising than any stereo speaker you've experienced before. Position it anywhere in the home and be immersed in powerful studio-grade sound that automatically adapts to your space. All in a beautifully elegant form that can be controlled with a touch.

Stream your favourite music using Chromecast, Airplay or Bluetooth. Beolab 28 works effortlessly with your preferred music services and has Bang & Olufsen Radio built-in for easy access to the stations you love. Connect with your home entertainment set up for immersive surround sound and enjoy movies and TV shows with uninterrupted audio and perfect lip-sync.