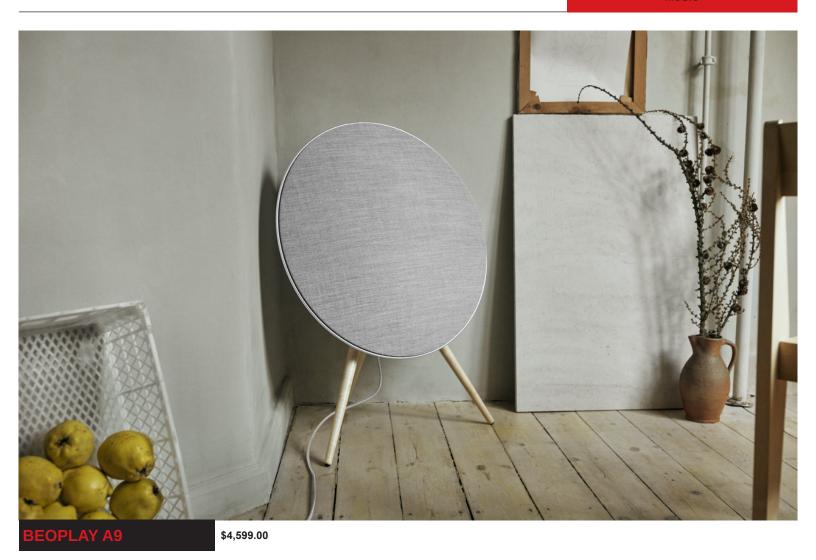

These turntables incorporate features such as the carbon OTT (Orbital Torsion Tonearm) arm, integrated phono pre-amps and Bluetooth for a simple and high fidelity sound experience.

The days of hiding your stereo are over. Bang & Olufsen created the Beoplay A9 like a beautiful piece of furniture — with carefully selected Materials and uncompromising attention to detail. The result is an iconic piece of music design that sounds just as good as it looks.