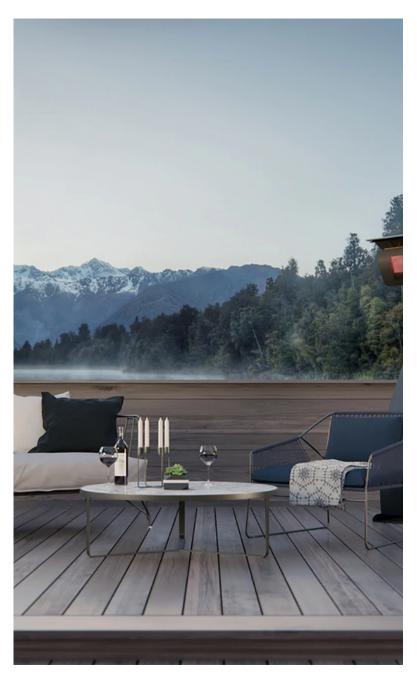

# FOR THE OUTDOORS LOVER

Give the gift of adventure and exploration with Wacaco coffee makers, Skywatcher telescopes and Leica sport optics.

Transform your loved ones outdoor spaces to provide indoor appeal with a wide range of Bromic patio heaters and Flame Genie smokeless fire pits.

There is something for every outdoor lover at James Frost.