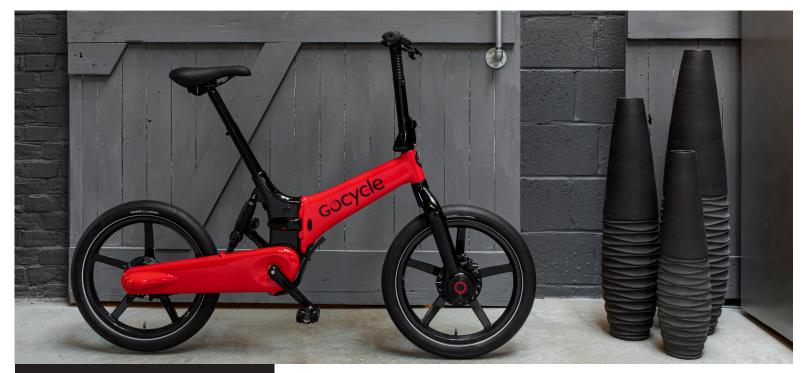

# FOR THE CYCLIST

Let your loved ones discover the freedom of a Gocycle electric bike to help them explore their surroundings. The perfect gift for the cyclist on your list or keep them safe and stylish with a vintage inspired Thousand Helmet.

GOCYCLE ELECTRIC BICYCLES

From \$5,499.00

The world deserved a better electric bike and Gocycle designed it.

The GoCycle series of folding electric bikes are designed in the UK by the award-winning designer/engineer Richard Thorpe. From his previous job with McLaren cars, the GoCycle line of electric bicycles takes folding e-bike design and innovation to another level. Loaded with technology these electric bikes are both lightweight and fun to ride.