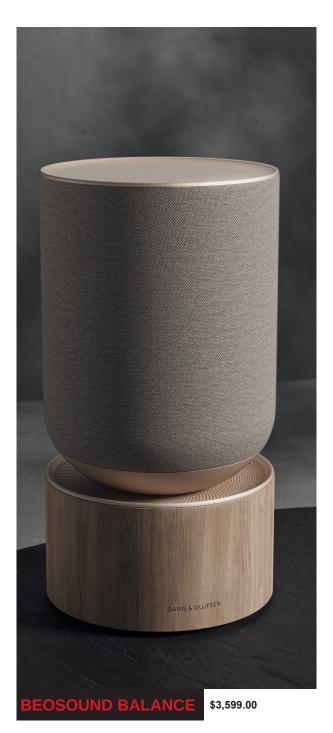

The Beosound Balance is a wireless speaker with a dynamic acoustic performance designed to be positioned up against the wall on a shelf or side table in the home.

Different sound experiences for different needs. With its unique acoustic configuration of seven drivers, Beosound Balance is made to deliver a strong bass performance and a broad sound image for truly room filling sound when you want it.