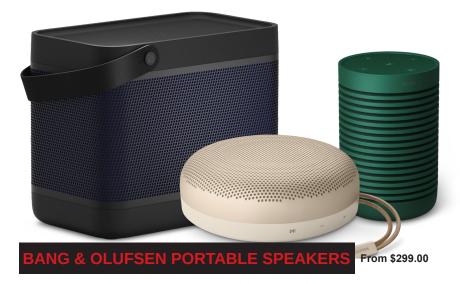

Give the gift of high quality sound for the home with Bang & Olufsen speakers and Elipson turntables. Or give them the gift of freedom to bring their favourite music wherever they go with Bang & Olufsen portable speakers and headphones.

Compact and easy to move around, Bang & Olufsen portable speakers are the perfect way to take music with you wherever life takes you.