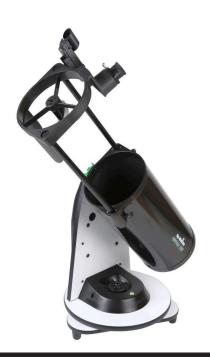

### SKYWATCHER VIRTUOSO GTI 150P

### \$630.00

Sky-Watcher's all new Virtuoso GTi collapsible tabletop Dobsonian is the ultimate combination of convenience, flexibility, and light-gathering power – now with Wi-Fi! Ideally suited for both the beginner astronomy enthusiast looking for a first telescope and as a casual backyard/travel alternative for the experienced observer, this small scope boasts big views and is the perfect camping companion for your dark sky getaways.