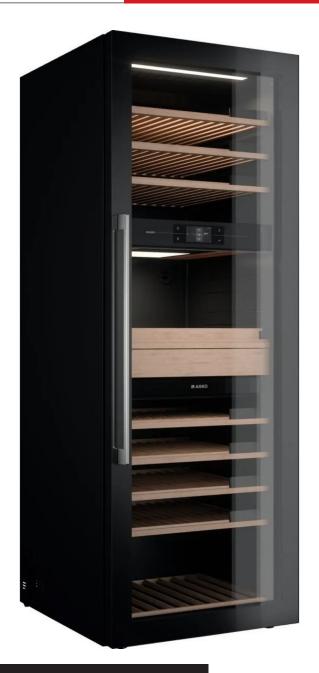

# ASKO WINE CLIMATE CABINET

\$16,549.00

A freestanding wine climate cabinet with three individual temperature zones and a serving area where you prepare your wine for serving. The air is in constant movement, providing the same temperature and humidity on each shelf and there is room for up to 190 wine bottles. The bottles are safely resting on wooden racks with soft sliding telescopic rails and the door glass with premium UV-filter protects the wine from harmful UV-light. The soft LED lights are complemented with RGB back light for the serving area. You will have several functions as well as access to the vast Vivino database from your smart phone or tablet, from which you have a perfect overview of your personal collection.

### **GET TO KNOW YOUR WINI**

THE ASKO WINE CLIMATE CABINET
FEATURES A RANGE OF CONNECTED
FEATURES, BOTH VIA THE BUILT-IN UI AND
VIA THE CONNECT LIFE COMPANION APP.
THE APP IS CONNECTED TO VIVINO, GIVING
ACCESS TO A WEALTH OF INFORMATION AT
YOUR FINGERTIPS AND ALLOWING YOU TO
LOG AND KEEP TRACK OF YOUR
COLLECTION.