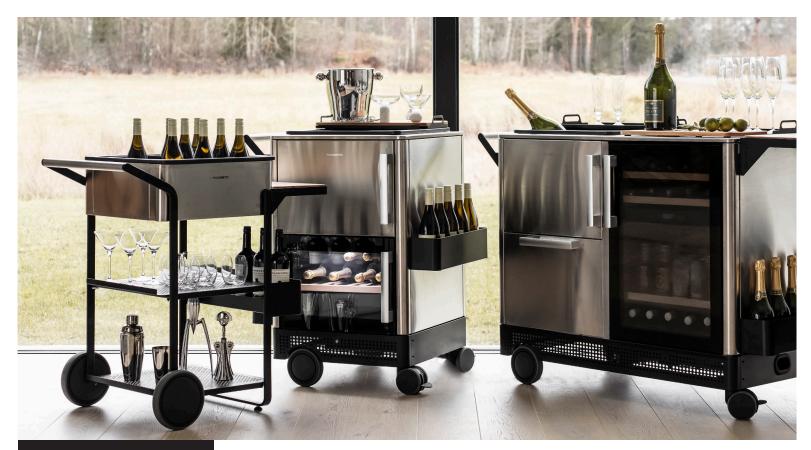

### DOMETIC MOBAR

From \$1,619.00

The Dometic MoBar is the ultimate mobile bar for your outdoor living space. Professionally graded with a timeless state-of-the-art patented design, it doesn't compromise style for functionality or convenience, allowing hosts and their guests to socialize outdoors without ever missing a moment.

Unlike built-in solutions, the Dometic MoBar is a fully mobile product, offering unprecedented levels of convenience. The MoBar is easy to move thanks to its heavy-duty wheels and ergonomic handle, so it can be placed right at the heart of any outdoor event.