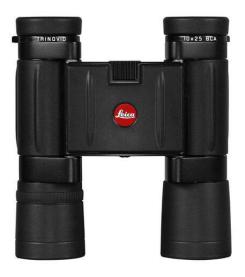

### **LEICA TRINOVID 10X25**

\$753.00

Inspired by their iconic full-sized counterpart, the Leica 10x25 Trinovid BCA Binoculars deliver the performance users have come to expect from the brand, but in a highly portable and easy-to-carry design. Thare are designed with a combination of phase-corrected BAK4 roof prisms, the proprietary HighLux system, and HDC fully multi-coated optics to produce bright and clear color-neutral images, while fitting comfortably in the hand for long, fatigue-free glassing sessions. The HDC coatings add abrasion-resistance to protect the exterior lens surfaces, and the lenses are also treated with AquaDura coatings, which make them easy to clean dirt, grime, oils, sap, and fingerprints without leaving residues that can interfere with views.