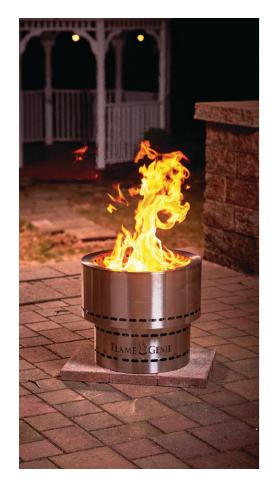

### FLAME GENIE FIRE PITS

From \$199.00

Be captivated by the mesmerizing flames while adding a warm glow to your patio, campsite, or outdoor adventure. Flame Genie's smoke-free and spark-free features make it the perfect backyard, stream-side, or wilderness fire pit companion for all outdoor enthusiasts.

Easily assembled and easily lit, the Flame Genie's streamlined design and simple operation provide enjoyment in a matter of minutes. Its efficient use of pellet fuel makes the Flame Genie convenient, portable and not subject to firewood transportation restrictions. Magnified by secondary combustion, the Flame Genie's captivating visible flames and substantial heat output never fail to impress.

Relax with the peace of mind knowing that Flame Genie's ash pan captures ash and ensures safety. When the fire goes out, it's out – there's no spontaneous combustion!

Packed with new features and capabilities, which will drastically improve the way you prepare your favorite coffee, Nanopresso is one of the best and most versatile espresso machines. A truly unique addition to your coffee toolkit! It is delightfully easy to operate and simple to use. With Nanopresso, the power is in the machine, not in your hands. After each shot, Nanopresso maintenance takes only a few seconds.