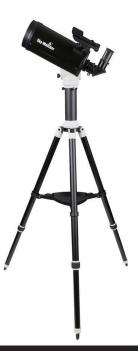

### SKYWATCHED SKYMAY 102 A7 GTI

### \$920.00

Sky-Watcher's Skymax 102 AZ-Gti telescope is the perfect platform for those seeking a compact travel telescope capable of both manual and automatic exploration . Boasting a payload capacity of 11 pounds, this modular AZ mount can support anything from a small Maksutov or refractor, to a mid-sized DSLR for time lapse photography. Featuring the SynScan GoTo with 42,900+ object database. You can easily find exactly what you are looking for from the companion app on a mobile device.