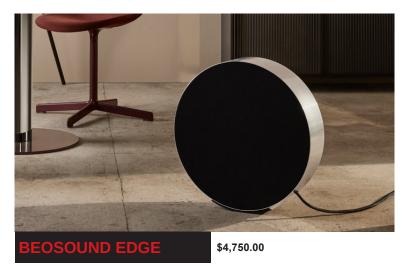

The Beoplay HX offers a powerful and authentic sound experience with adaptive active noise cancellation, a comfortable, lightweight build, impressive call quality and up to 35 hours of battery life.

Beosound Edge is a compact and powerful wireless speaker, which through magical interaction, timeless design and cutting-edge acoustic innovation, offers a mesmerizing listening experience.