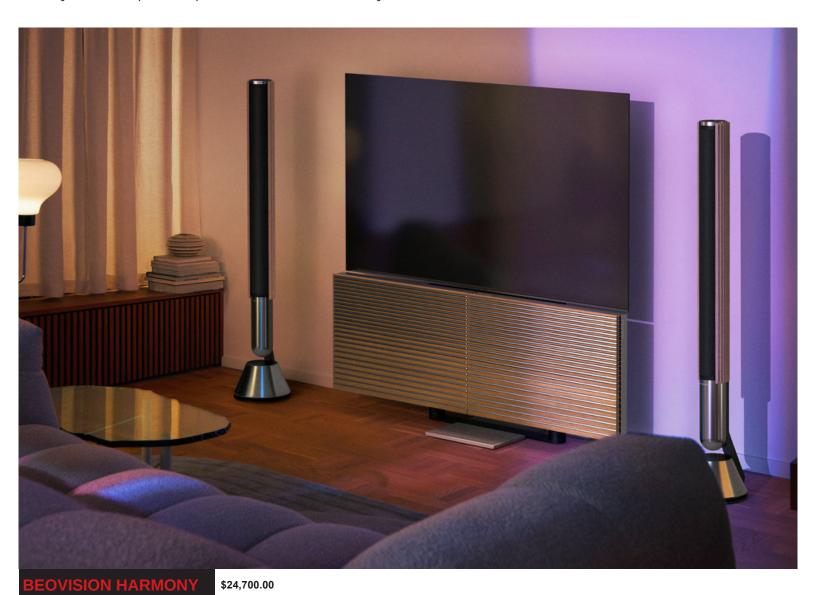

Bang & Olufsen's soundbars are engineered for superior acoustic performance. The powerful speakers deliver stellar stereo performance and crystal clear speech reproduction that will rival any cinema

Why let a blank screen rule your space, when you can have a piece of art? Sculpted from wood or fabric and aluminium, Harmony catches the eye and invites conversation even in standby mode. And when you're ready to watch, it puts on a show. The powerful speakers glide apart, the television floats into the space. A performance that takes movie moments to new heights.