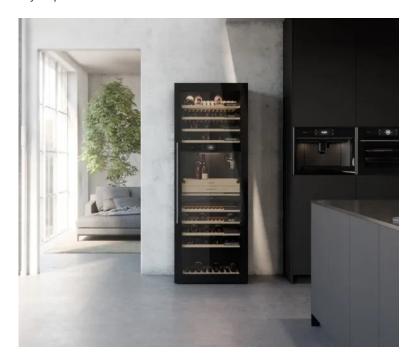

# ASKO WINE CLIMATE CABINET

\$16,549.00

A freestanding wine climate cabinet with three individual temperature zones and a serving area where you prepare your wine for serving. The air is in constant movement, providing the same temperature and humidity on each shelf and there is room for up to 190 wine bottles. The bottles are safely resting on wooden racks with soft sliding telescopic rails and the door glass with premium UV-filter protects the wine from harmful UV-light. The soft LED lights are complemented with RGB back light for the serving area. You will have several functions as well as access to the vast Vivino database from your smart phone or tablet, from which you have a perfect overview of your personal collection.

### **GET TO KNOW YOUR WINI**

THE ASKO WINE CLIMATE CABINET
FEATURES A RANGE OF CONNECTED
FEATURES, BOTH VIA THE BUILT-IN UI AND
VIA THE CONNECT LIFE COMPANION APP.
THE APP IS CONNECTED TO VIVINO, GIVING
ACCESS TO A WEALTH OF INFORMATION AT
YOUR FINGERTIPS AND ALLOWING YOU TO
LOG AND KEEP TRACK OF YOUR
COLLECTION.