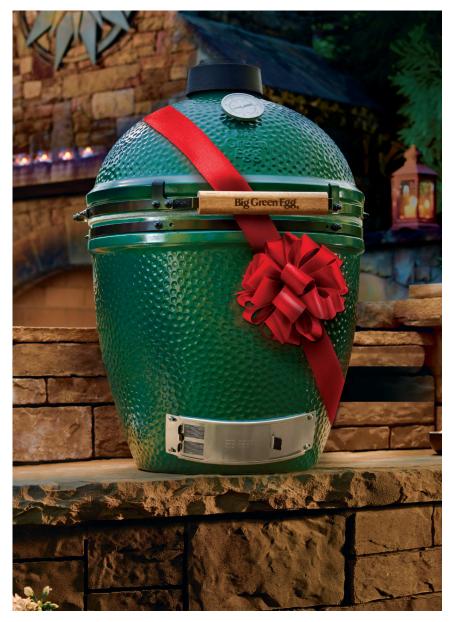

### BIG GREEN EGG GRILLS

From \$699.00

The Big Green Egg is much more than just a grill ... it's a complete outdoor cooking system engineered to be stronger, more durable and provide better heat retention than any other outdoor cooker on the market.

Convenience, ease of use and fantastic cooking results truly set the EGG apart. Once you taste the difference, you'll agree!