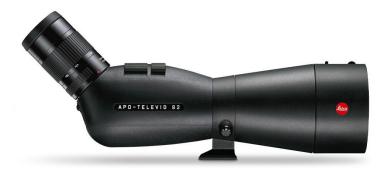

### **LEICA TELEVID 82 SPOTTING SCOPE**

### \$4,678.00

Offering superb optical performance in a lightweight and easy-to-manage package, the APO-Televid 82 Spotting Scope from Leica delivers brilliant insights into nature that are rich in detail and contrast. Its high-performance optics and compact form factor make it a natural choice for digiscoping as well as conventional viewing—there's a special camera adapter that allows the viewer to convert the Televid into a high-powered telephoto lens for long-range photographic applications.