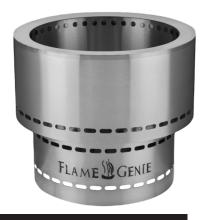

### FLAME GENIE FIRE PITS

From \$199.00

Be captivated by the mesmerizing flames while adding a warm glow to your patio, campsite, or outdoor adventure. Flame Genie's smoke-free and spark-free features make it the perfect backyard, stream-side, or wilderness fire pit companion for all outdoor enthusiasts.

Easily assembled and easily lit, the Flame Genie's streamlined design and simple operation provide enjoyment in a matter of minutes. Its efficient use of pellet fuel makes the Flame Genie convenient, portable and not subject to firewood transportation restrictions. Magnified by secondary combustion, the Flame Genie's captivating visible flames and substantial heat output never fail to impress.

Relax with the peace of mind knowing that Flame Genie's ash pan captures ash and ensures safety. When the fire goes out, it's out – there's no spontaneous combustion!

Packed with new features and capabilities, which will drastically improve the way you prepare your favorite coffee, Nanopresso is one of the best and most versatile espresso machines. A truly unique addition to your coffee toolkit! It is delightfully easy to operate and simple to use. With Nanopresso, the power is in the machine, not in your hands. After each shot, Nanopresso maintenance takes only a few seconds.