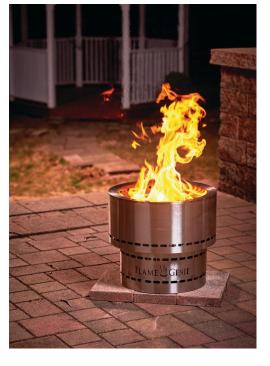

### FLAME GENIE FIRE PITS

From \$199.00

Be captivated by the mesmerizing flames while adding a warm glow to your patio, campsite, or outdoor adventure. Flame Genie's smoke-free and spark-free features make it the perfect backyard, stream-side, or wilderness fire pit companion for all outdoor enthusiasts.

Easily assembled and easily lit, the Flame Genie's streamlined design and simple operation provide enjoyment in a matter of minutes. Its efficient use of pellet fuel makes the Flame Genie convenient, portable and not subject to firewood transportation restrictions. Magnified by secondary combustion, the Flame Genie's captivating visible flames and substantial heat output never fail to impress.