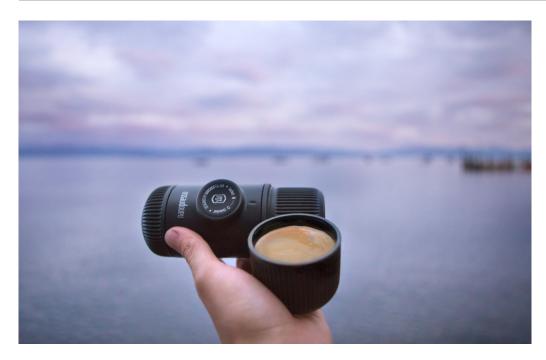

Relax with the peace of mind knowing that Flame Genie's ash pan captures ash and ensures safety. When the fire goes out, it's out – there's no spontaneous combustion!

Packed with new features and capabilities, which will drastically improve the way you prepare your favorite coffee, Nanopresso is one of the best and most versatile espresso machines. A truly unique addition to your coffee toolkit! It is delightfully easy to operate and simple to use. With Nanopresso, the power is in the machine, not in your hands. After each shot, Nanopresso maintenance takes only a few seconds.

### WACACO PIPAMOKA

### \$72.99

Brew and drink from a single device with the Pipamoka all-in-one coffee maker. Simple and brilliant pressure brewer, it becomes super easy to enjoy freshly-brewed coffee during your adventures.