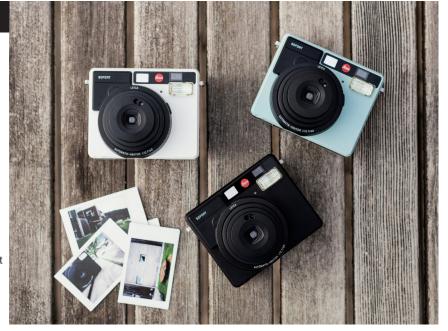

### LEICA SOFORT INSTANT CAMERA

### \$439.00

Leica has always been tied to the decisive moment, and now with the Leica Sofort, photographers will be able to instantly develop and hold a tangible copy of the image captured. The Sofort is a different style of camera for Leica, but offers the same high-end look and feel that we have come to expect from the high-end German company and which separates it from other instant film offerings. This camera works with a selection of INSTAX Mini format film, including color and monochrome offerings from Leica that sport a natural Warm White border. It is equipped with a capable Automatik-Hektor 60mm f/12.7 lens-equivalent to 34mm in full-frame terms-with a three-zone manual focus selector that will give photographers more control over the image's final appearance.