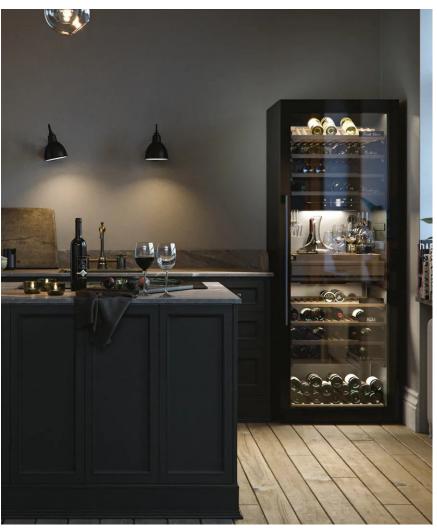

# ASKO WINE CLIMATE CABINET

\$16,549.00

A freestanding wine climate cabinet with three individual temperature zones and a serving area where you prepare your wine for serving. The air is in constant movement, providing the same temperature and humidity on each shelf and there is room for up to 190 wine bottles. The bottles are safely resting on wooden racks with soft sliding telescopic rails and the door glass with premium UV-filter protects the wine from harmful UV-light. The soft LED lights are complemented with RGB back light for the serving area. You will have several functions as well as access to the vast Vivino database from your smart phone or tablet, from which you have a perfect overview of your personal collection.

### **GET TO KNOW YOUR WINI**

THE ASKO WINE CLIMATE CABINET
FEATURES A RANGE OF CONNECTED
FEATURES, BOTH VIA THE BUILT-IN UI AND
VIA THE CONNECT LIFE COMPANION APP.
THE APP IS CONNECTED TO VIVINO, GIVING
ACCESS TO A WEALTH OF INFORMATION AT
YOUR FINGERTIPS AND ALLOWING YOU TO
LOG AND KEEP TRACK OF YOUR
COLLECTION.