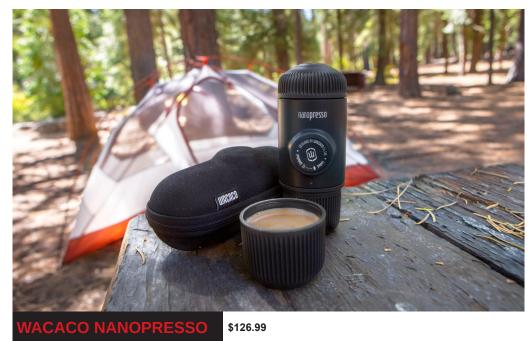

Relax with the peace of mind knowing that Flame Genie's ash pan captures ash and ensures safety. When the fire goes out, it's out – there's no spontaneous combustion!

Packed with new features and capabilities, which will drastically improve the way you prepare your favorite coffee, Nanopresso is one of the best and most versatile espresso machines. A truly unique addition to your coffee toolkit! It is delightfully easy to operate and simple to use. With Nanopresso, the power is in the machine, not in your hands. After each shot, Nanopresso maintenance takes only a few seconds.