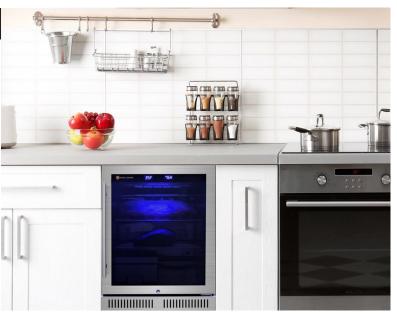

# ASKO WINE CLIMATE CABINET

\$16,549.00

A freestanding wine climate cabinet with three individual temperature zones and a serving area where you prepare your wine for serving. The air is in constant movement, providing the same temperature and humidity on each shelf and there is room for up to 190 wine bottles. The bottles are safely resting on wooden racks with soft sliding telescopic rails and the door glass with premium UV-filter protects the wine from harmful UV-light. The soft LED lights are complemented with RGB back light for the serving area. You will have several functions as well as access to the vast Vivino database from your smart phone or tablet, from which you have a perfect overview of your personal collection.

### **GET TO KNOW YOUR WINI**

THE ASKO WINE CLIMATE CABINET
FEATURES A RANGE OF CONNECTED
FEATURES, BOTH VIA THE BUILT-IN UI AND
VIA THE CONNECT LIFE COMPANION APP.
THE APP IS CONNECTED TO VIVINO, GIVING
ACCESS TO A WEALTH OF INFORMATION AT
YOUR FINGERTIPS AND ALLOWING YOU TO
LOG AND KEEP TRACK OF YOUR
COLLECTION.