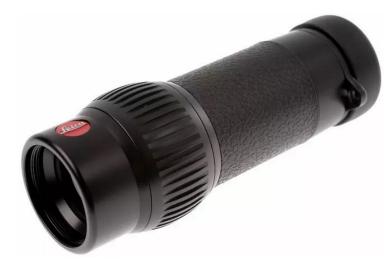

### **LEICA MONOVID 8X20**

\$683.00

Offering style, elegance, and the optical performance you would expect from Leica, the Monovid 8x20 Monocular brings distant subjects in close and reveals the tiny details of nearby objects. Whether you're scoping a performer on stage, glassing the treeline for the Lord God bird, or investigating the intricate subtleties of a Nautilus shell – you'll be glad you didn't leave home without it.

The Monovid's 8x optical system features a phase-corrected roof prism and lenses with HDC and AquaDura coatings, to maximize light transmission and deliver a bright, sharp image. Inside the Monovid's cylindrical leather carry case there's a special pocket for a very special attachment – a close-up lens that allows 8x magnification at distances as close as 9.8".