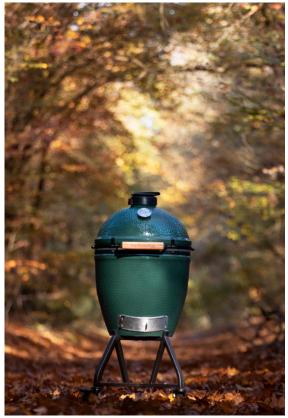

### BIG GREEN EGG GRILLS

From \$699.00

The Big Green Egg is much more than just a grill ... it's a complete outdoor cooking system engineered to be stronger, more durable and provide better heat retention than any other outdoor cooker on the market.

Convenience, ease of use and fantastic cooking results truly set the EGG apart. Once you taste the difference, you'll agree!