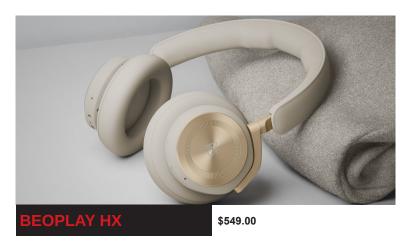

The Beoplay HX offers a powerful and authentic sound experience with adaptive active noise cancellation, a comfortable, lightweight build, impressive call quality and up to 35 hours of battery life.

Beosound Edge is a compact and powerful wireless speaker, which through magical interaction, timeless design and cutting-edge acoustic innovation, offers a mesmerizing listening experience.