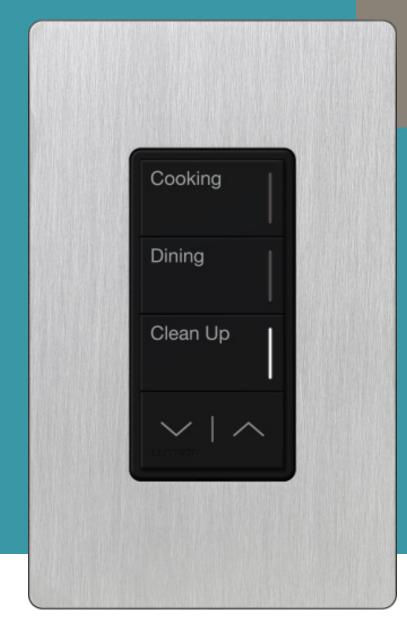

### Convenience in a Keypad

Getting out of the house has never been easier. With RA 3 you can turn off the lights, stop the music, and drop the shades all with one simple button push. Convenience has never felt or looked so good.

### One Cohesive, Modern Look

RadioRA 3 dimmers, switches and keypads feature a single cohesive and modern design. With the innovative light bar design, RA 3 wall controls look great in any décor, and in every room.

### Intuitive Design

The wall controls all feature an LED light bar for easy and intuitive control of your lighting. Simply touch or swipe the light bar on a dimmer to set your lights to the preferred level.