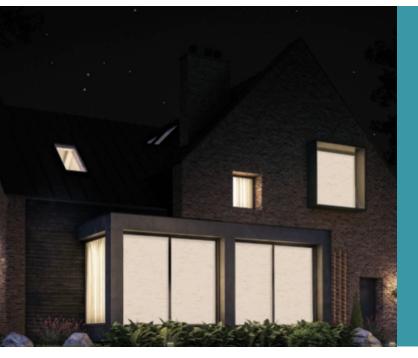

### Look Like You're Home, Even When You're Miles Away

With Lutron smart lighting controls and smart blinds, you can create the illusion you're home, even when you're not. Simply set your shades to close at sunset and then activate Vacation Mode in the Lutron app so your lights will turn on and off at different intervals throughout the evening.