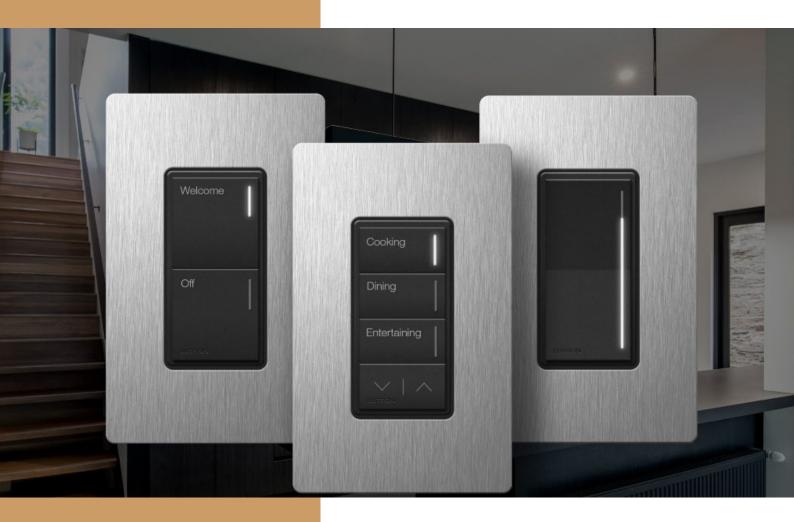

## **Beautiful Wall Controls**

### One Cohesive, Modern Look

RadioRA 3 dimmers, switches and keypads feature a single cohesive and modern design. With the innovative light bar design, RA 3 wall controls look great in any décor, and in every room.

### Intuitive Design

The wall controls all feature an LED light bar for easy and intuitive control of your lighting. Simply touch or swipe the light bar on a dimmer to set your lights to the preferred level.