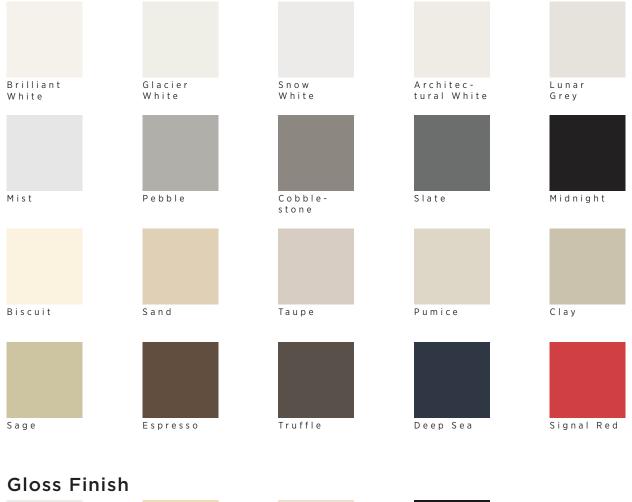

## Colors for any Décor

RA 3 dimmers, switches, and wallplates come in a full range of versatile colors and finishes—24 in all—so you can find the perfect match for your home décor whether contemporary, traditional, or anything in between.

Satin Finish

Black

### Stainless Steel (Wallplate Only)

lvory

White