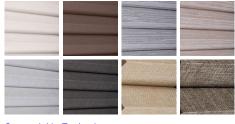

## Colors for any Décor

RA 3 dimmers, switches, and wallplates come in a full range of versatile colors and finishes—24 in all—so you can find the perfect match for your home décor whether contemporary, traditional, or anything in between.

Satin Finish

Black

### Stainless Steel (Wallplate Only)

lvory

White