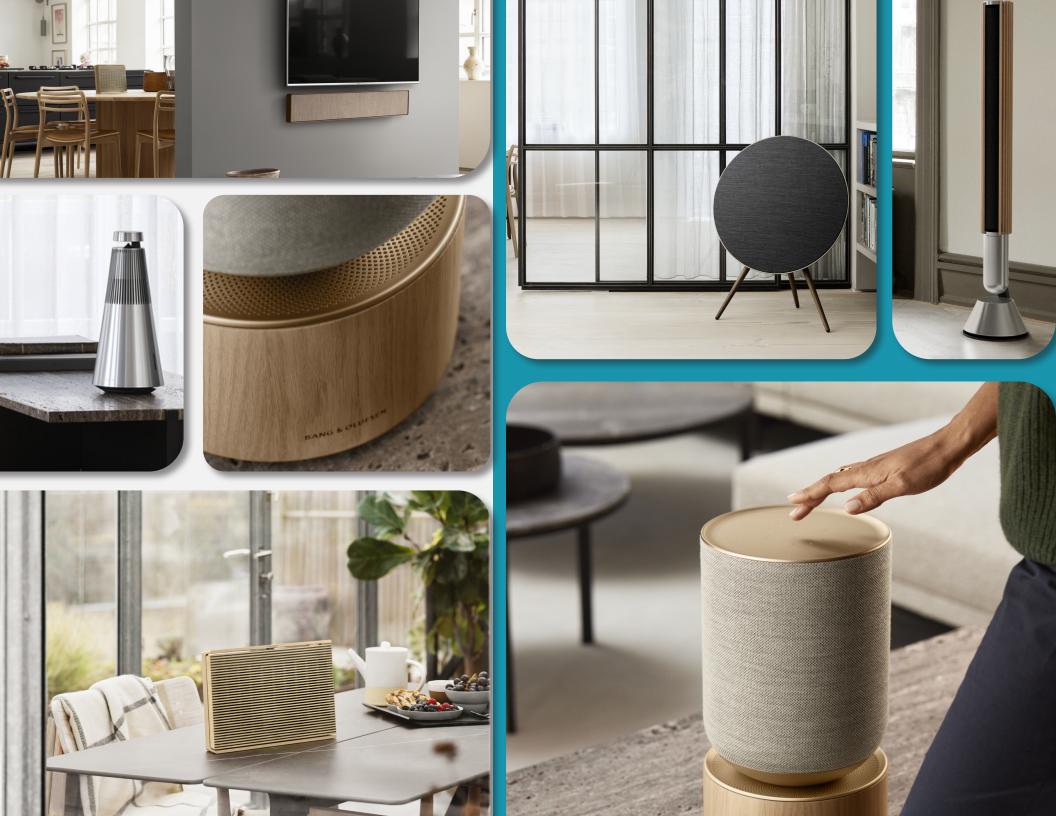

#### **Beosound Level**

Coffee tables, work desks, bookshelves – Beosound Level settles right in.
Designed to look and sound incredible anywhere, it seamlessly connects to WiFi while being free to move.
Long day ahead? 16-hour battery life has you covered. Music in the kitchen? It's splash resistant. Sync it up. Pick it up. And go.

#### **Beosound Stage**

Take the TV experience to a different level with Beosound Stage, a beautifully crafted soundbar that sounds as good as it looks. Beosound Stage enhances viewing pleasure with a combination of the latest in audio technology and seamless design - as well as being powerful enough to avoid the need for a separate subwoofer.

#### **Beosound Balance**

Smart. Loud. Beautiful. With every crisp note and beat, Balance builds a soundscape. Seven uniquely placed drivers disperse music in 360 degrees – clear acoustics up front, powerful enhancers at the back. From the table to the wall, your music fills the room. With punchy bass, clear mids, and pure acoustic bliss.

#### **Beosound Shape**

Beosound Shape is a modular speaker system for design conscious music lovers. Hanging like a unique piece of art, it delivers immersive sound staging and the ability to improve your room acoustics with its built-in noise dampers. No two configurations are likely to be the same, and that's the whole beauty.

#### Beoplay A9

The days of hiding your stereo are over. We designed Beoplay A9 like a beautiful piece of furniture — with carefully selected materials and uncompromising attention to detail. The result is an iconic piece of music design you can put on display anywhere and experience your music the way the artists intended.

#### **Beosound Edge**

Imagine a coin elegantly balancing on its edge, ready to roll at the lightest touch. The Beosound Edge is a speaker and minimalist design object in one. Designed for intuitive touch and motion, it's an unbroken circle of clarity and beauty. Prepare to welcome a unique and powerful performance into your home.

#### **Beosound 2**

Beosound 2 is designed for flexibility. Delivering the morning news from the kitchen table or playing discreetly from the living room floor. With its clean lines and small footprint, it has an adaptable design that fits in anywhere in your home and delivers a 360-degree sound experience that fills the entire room.