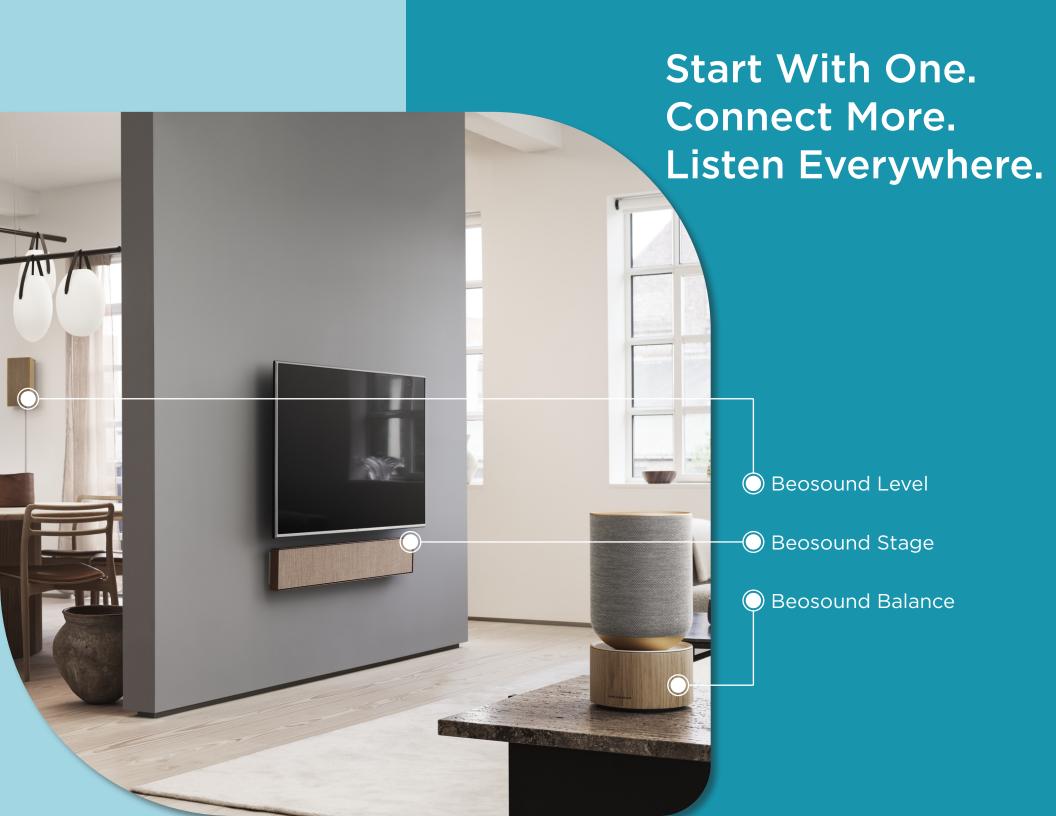

#### **Beosound Level**

Coffee tables, work desks, bookshelves – Beosound Level settles right in.
Designed to look and sound incredible anywhere, it seamlessly connects to WiFi while being free to move.
Long day ahead? 16-hour battery life has you covered. Music in the kitchen? It's splash resistant. Sync it up. Pick it up. And go.

#### **Beosound Stage**

Take the TV experience to a different level with Beosound Stage, a beautifully crafted soundbar that sounds as good as it looks. Beosound Stage enhances viewing pleasure with a combination of the latest in audio technology and seamless design - as well as being powerful enough to avoid the need for a separate subwoofer.

#### **Beosound Balance**

Smart. Loud. Beautiful. With every crisp note and beat, Balance builds a soundscape. Seven uniquely placed drivers disperse music in 360 degrees – clear acoustics up front, powerful enhancers at the back. From the table to the wall, your music fills the room. With punchy bass, clear mids, and pure acoustic bliss.