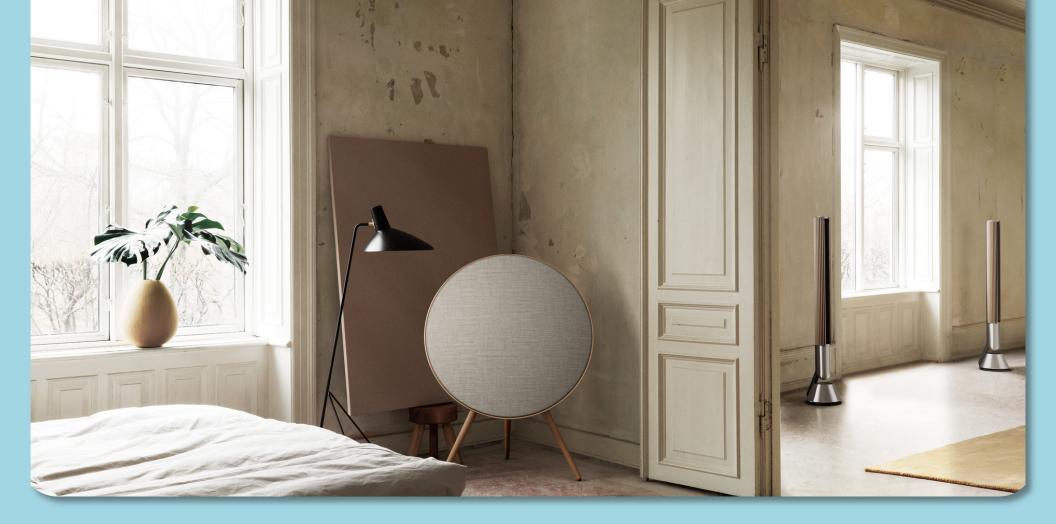

#### **Beosound Balance**

Smart. Loud. Beautiful. With every crisp note and beat, Balance builds a soundscape. Seven uniquely placed drivers disperse music in 360 degrees – clear acoustics up front, powerful enhancers at the back. From the table to the wall, your music fills the room. With punchy bass, clear mids, and pure acoustic bliss.