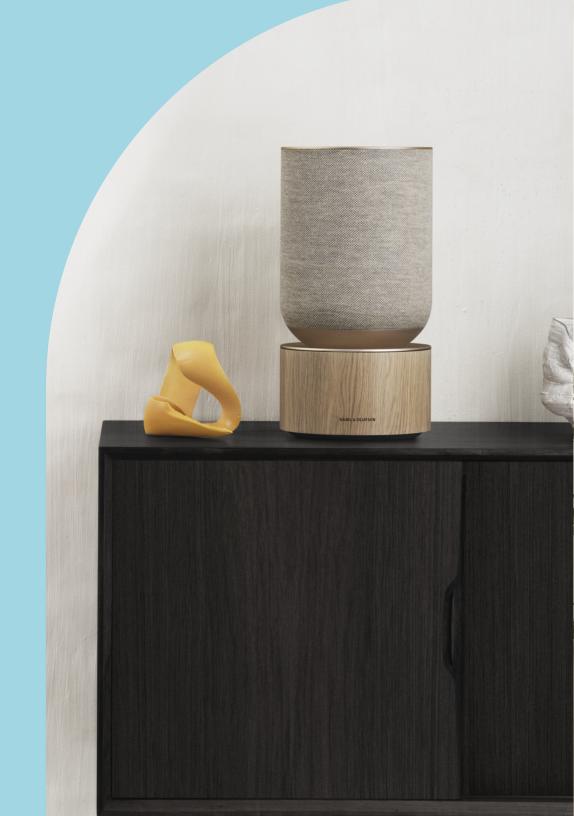

#### **Beosound 2**

Beosound 2 is designed for flexibility. Delivering the morning news from the kitchen table or playing discreetly from the living room floor. With its clean lines and small footprint, it has an adaptable design that fits in anywhere in your home and delivers a 360-degree sound experience that fills the entire room.