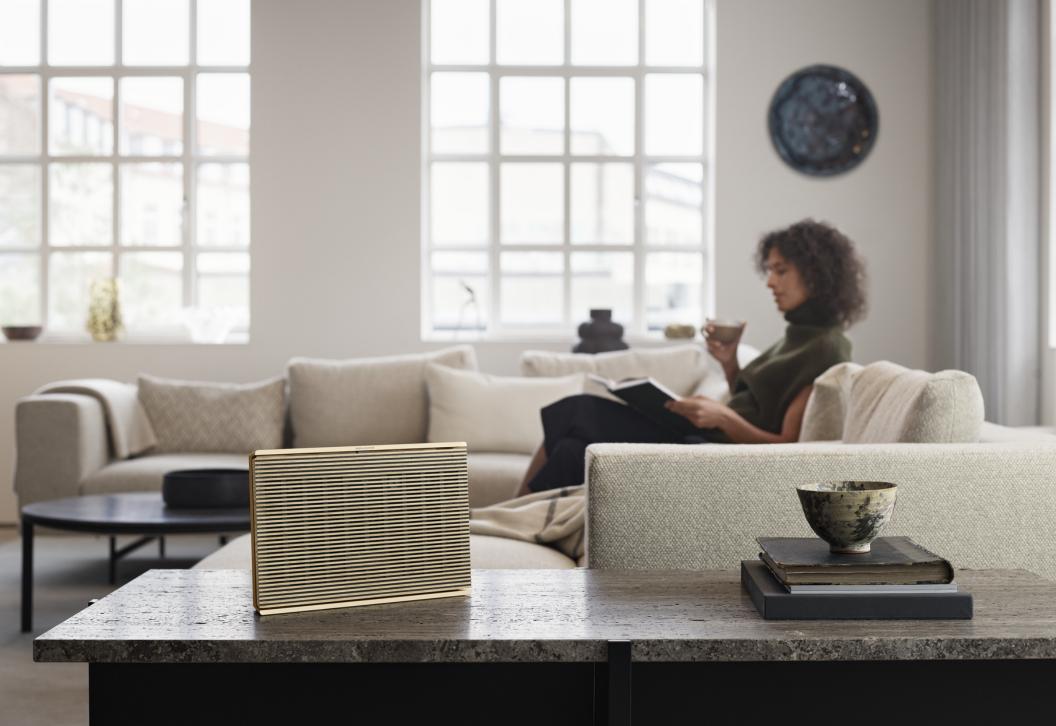

#### **Beosound Level**

Coffee tables, work desks, bookshelves – Beosound Level settles right in.
Designed to look and sound incredible anywhere, it seamlessly connects to WiFi while being free to move.
Long day ahead? 16-hour battery life has you covered. Music in the kitchen? It's splash resistant. Sync it up. Pick it up. And go.