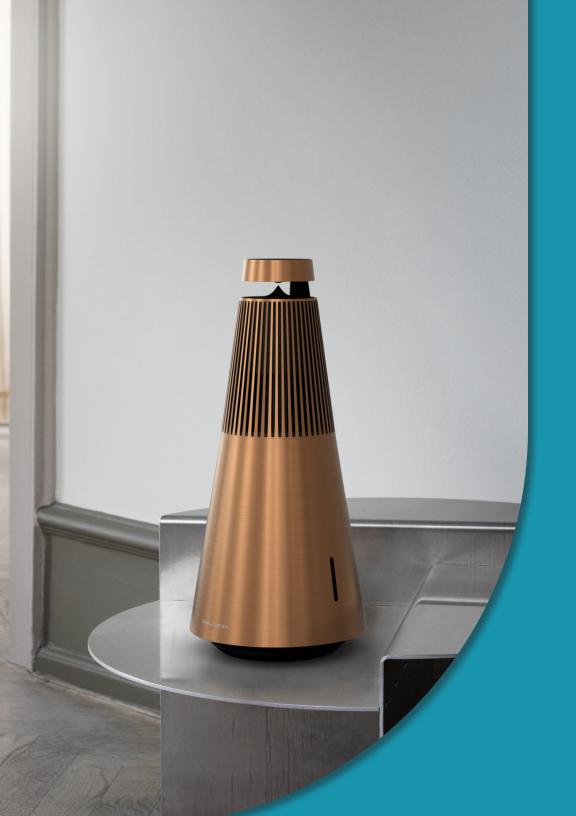

our room acoustics with its built-in noise dampers. No two configurations are likely to be the same, and that's the whole beauty.





#### Beoplay A9

The days of hiding your stereo are over. We designed Beoplay A9 like a beautiful piece of furniture — with carefully selected materials and uncompromising attention to detail. The result is an iconic piece of music design you can put on display anywhere and experience your music the way the artists intended.

#### **Beosound Edge**

Imagine a coin elegantly balancing on its edge, ready to roll at the lightest touch. The Beosound Edge is a speaker and minimalist design object in one. Designed for intuitive touch and motion, it's an unbroken circle of clarity and beauty. Prepare to welcome a unique and powerful performance into your home.





#### **Beosound 2**

Beosound 2 is designed for flexibility. Delivering the morning news from the kitchen table or playing discreetly from the living room floor. With its clean lines and small footprint, it has an adaptable design that fits in anywhere in your home and delivers a 360-degree sound experience that fills the entire room.





#### Address

105-123 Avenue B South Saskatoon, Saskatchewan S7M 5X6, Canada

#### Phone

Free Toll : 888-233-4550 Phone : 306-500-7053

#### Online

Email : sales@jamesfrost.com
Website : www.jamesfrost.com