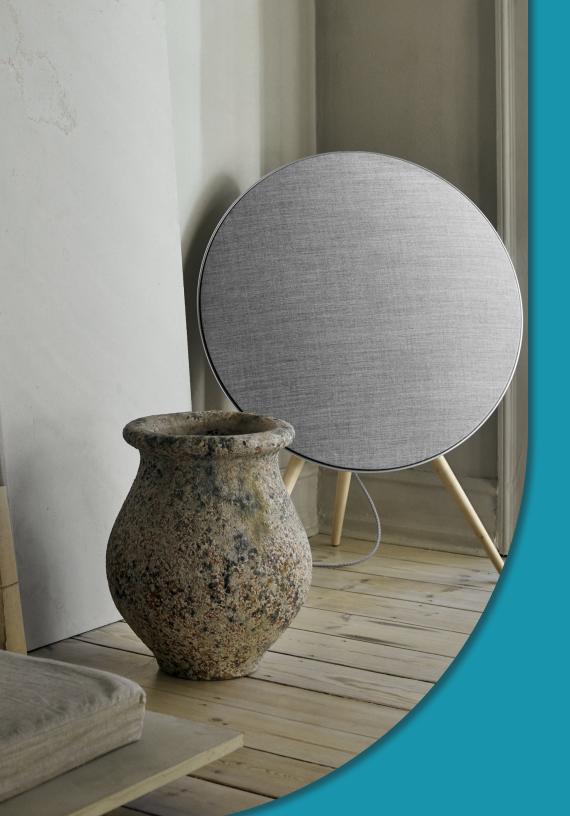

#### **Beosound 2**

Beosound 2 is designed for flexibility. Delivering the morning news from the kitchen table or playing discreetly from the living room floor. With its clean lines and small footprint, it has an adaptable design that fits in anywhere in your home and delivers a 360-degree sound experience that fills the entire room.