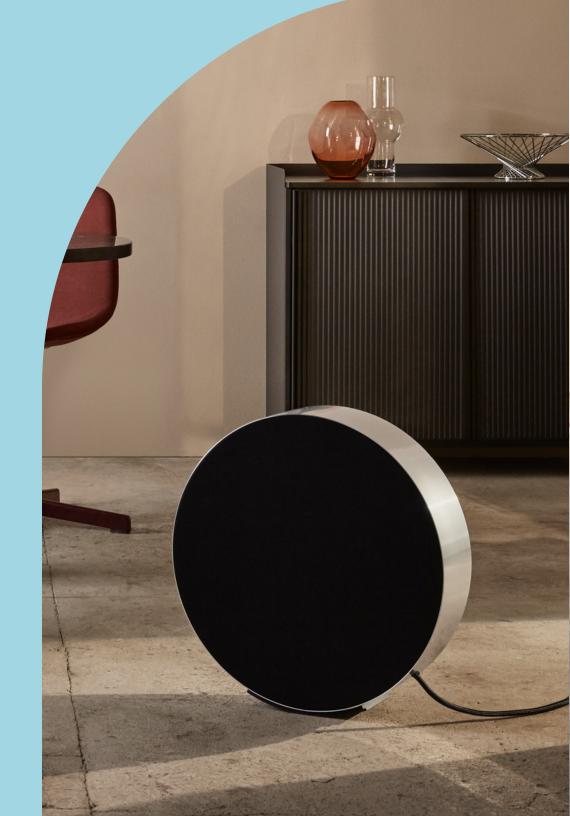

#### **Beosound Edge**

Imagine a coin elegantly balancing on its edge, ready to roll at the lightest touch. The Beosound Edge is a speaker and minimalist design object in one. Designed for intuitive touch and motion, it's an unbroken circle of clarity and beauty. Prepare to welcome a unique and powerful performance into your home.