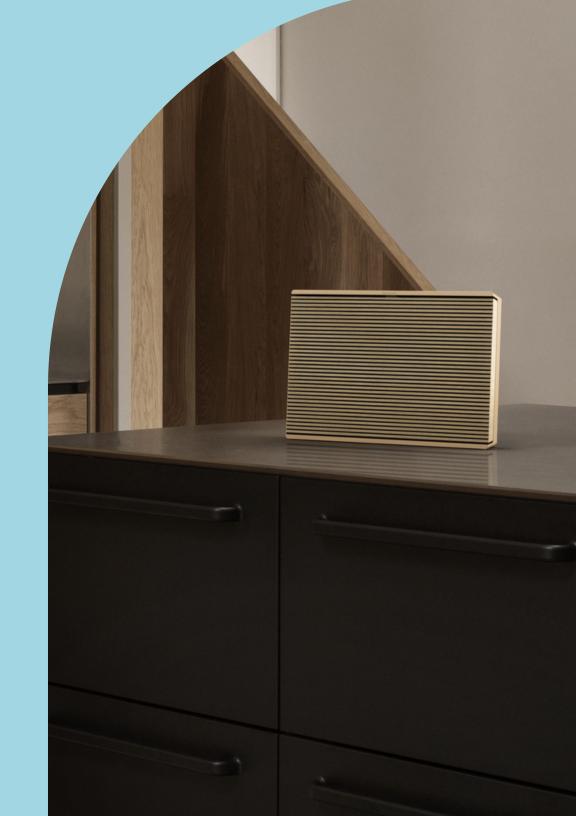

#### **Beosound Balance**

Smart. Loud. Beautiful. With every crisp note and beat, Balance builds a soundscape. Seven uniquely placed drivers disperse music in 360 degrees – clear acoustics up front, powerful enhancers at the back. From the table to the wall, your music fills the room. With punchy bass, clear mids, and pure acoustic bliss.