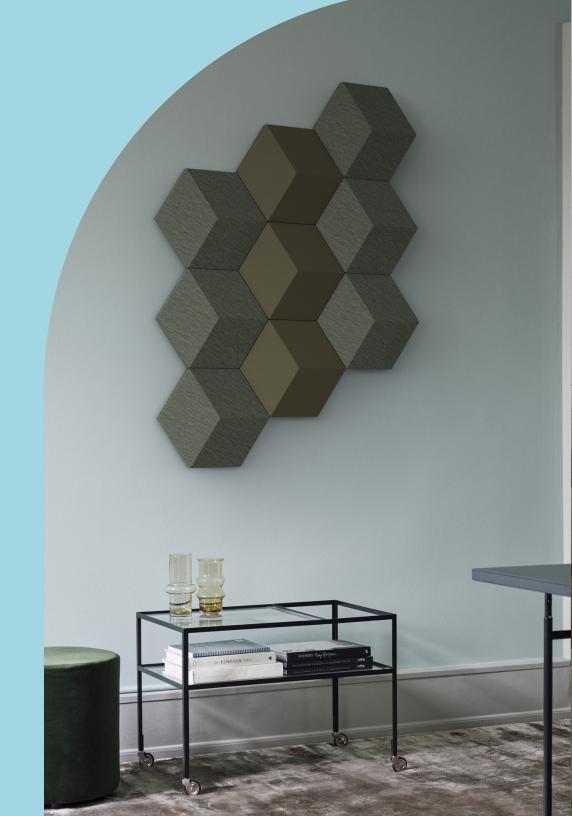

#### **Beosound Shape**

Beosound Shape is a modular speaker system for design conscious music lovers. Hanging like a unique piece of art, it delivers immersive sound staging and the ability to improve your room acoustics with its built-in noise dampers. No two configurations are likely to be the same, and that's the whole beauty.