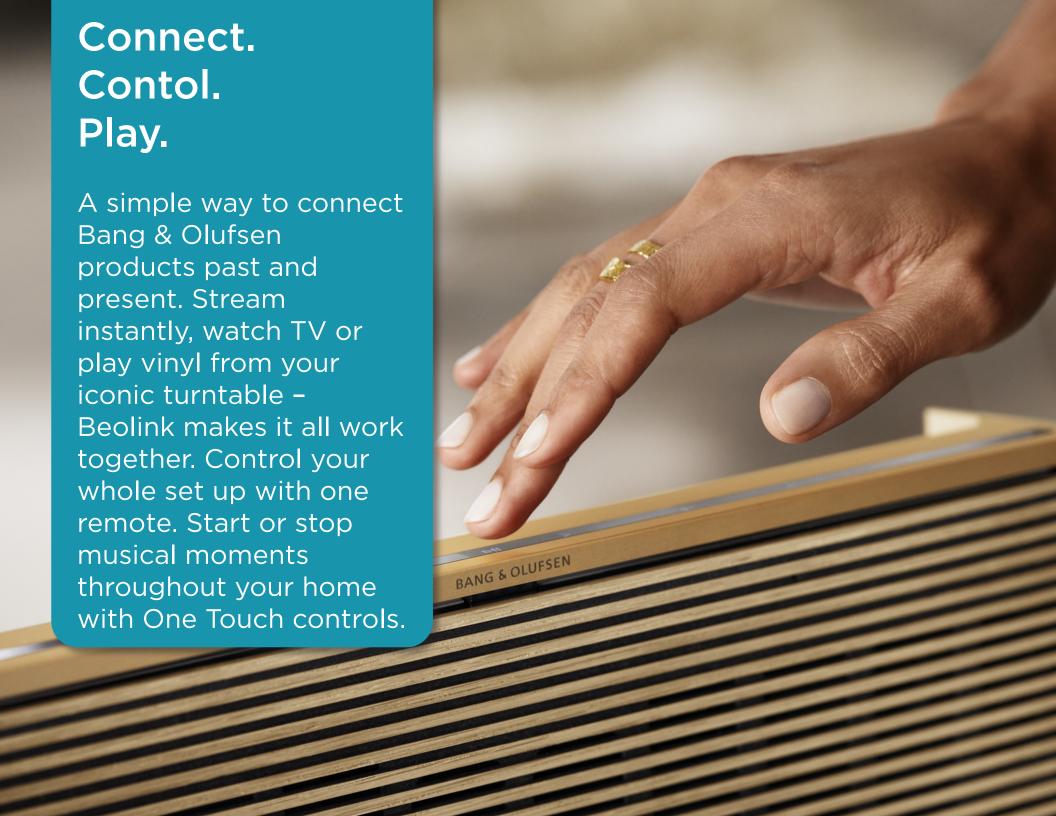

# Speakers, simply connected.

No cables, no fuss. Connect speakers quickly and easily through WiFi, and be connected everywhere. Control the whole experience from the palm of your hand: play what you want, the way you want.

## Speakers that talk to each other.

Add luxury to your existing setup or start a new one with Bang & Olufsen Connected Speakers. Compatible with any speaker supporting Chromecast™ or AirPlay 2.

Seamlessly connect over WiFi and enjoy with all your favourite streaming services and devices.