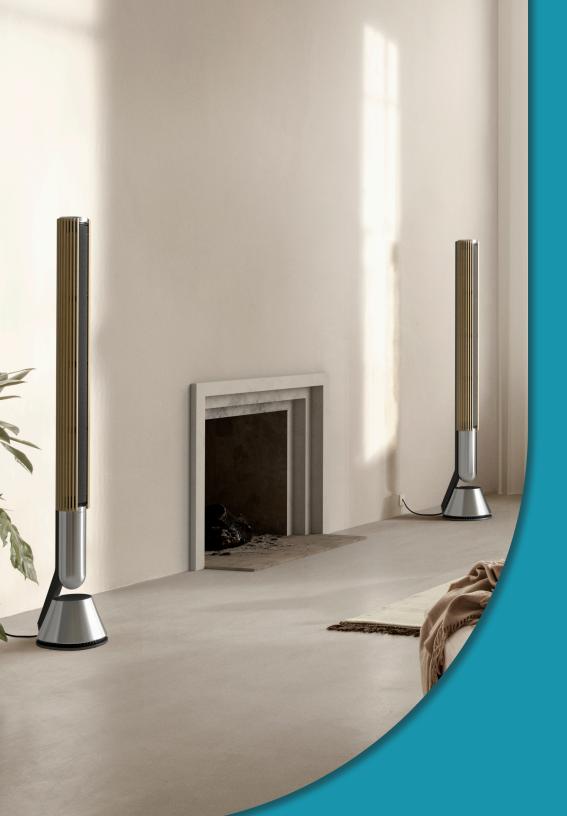

## Striking stereo sound. No strings attached.

A new dimension of music is now only a click away. With Stereo Pairing, you can wirelessly connect two of the same speakers together to be immersed in more detail, depth and scale than ever before. Hear it all – just as the artist intended.