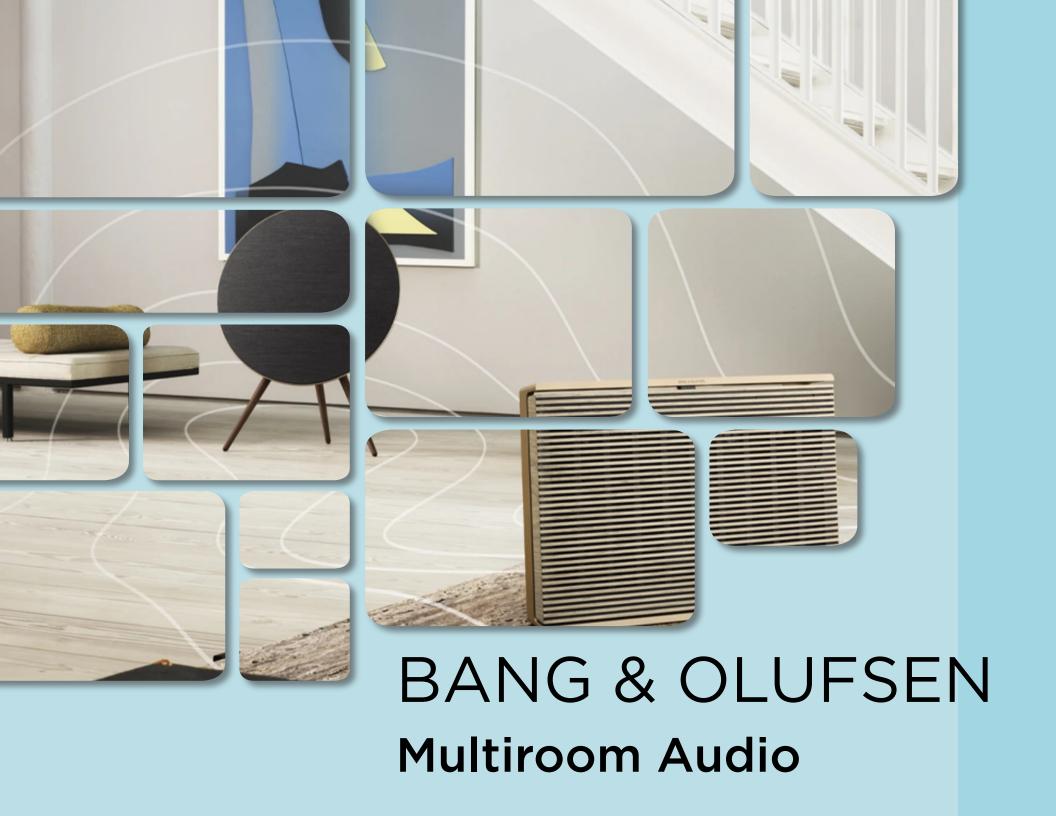

# Speakers, simply connected.

No cables, no fuss. Connect speakers quickly and easily through WiFi, and be connected everywhere. Control the whole experience from the palm of your hand: play what you want, the way you want.