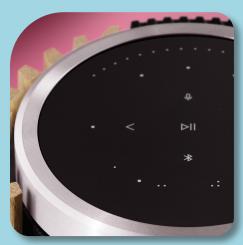

#### **Beosound Edge**

Imagine a coin elegantly balancing on its edge, ready to roll at the lightest touch. The Beosound Edge is a speaker and minimalist design object in one. Designed for intuitive touch and motion, it's an unbroken circle of clarity and beauty. Prepare to welcome a unique and powerful performance into your home.