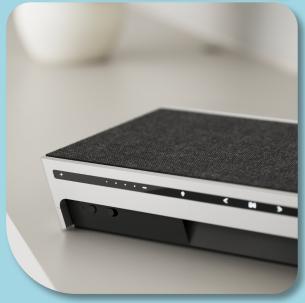

#### **Beosound Level**

Coffee tables, work desks, bookshelves – Beosound Level settles right in.
Designed to look and sound incredible anywhere, it seamlessly connects to WiFi while being free to move.
Long day ahead? 16-hour battery life has you covered. Music in the kitchen? It's splash resistant. Sync it up. Pick it up. And go.